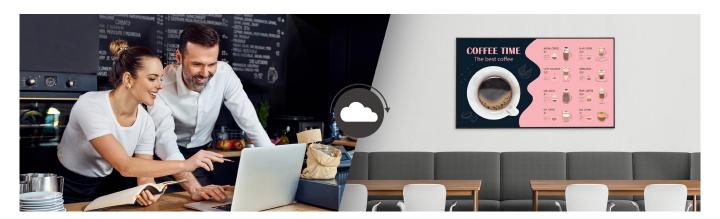

#### Convenient webOS Platform

The UH5N-M is equipped with a high-performance SoC that allows for multiple tasks to be performed without a separate media player. The webOS platform provides app development tools with an intuitive UI that enhances user convenience, enabling easy connection with external sensors and webOS partner apps to create an SI-friendly environment.

# Design for Space Utilization

Designed with thin bezels and simple cable management, the UH5N-M saves space. With specialized hidden power inlets, it can be installed close to the wall, leaving only about 13 mm of space with the slim bracket.

#### SuperSign Solutions

SuperSign is an integrated and intuitive content management solution for creative and organized digital signage content in your space, connecting customers to a range of services with convenient user experiences. There are a variety of versions such as SuperSign Cloud, so discover and enjoy the version that best fits you.