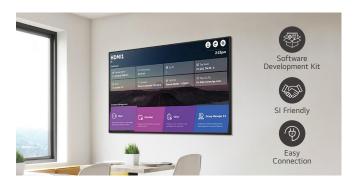

#### Convenient webOS Platform

The UH5N-M is equipped with a high-performance SoC that allows for multiple tasks to be performed without a separate media player. The webOS platform provides app development tools with an intuitive UI that enhances user convenience, enabling easy connection with external sensors and webOS partner apps to create an SI-friendly environment.