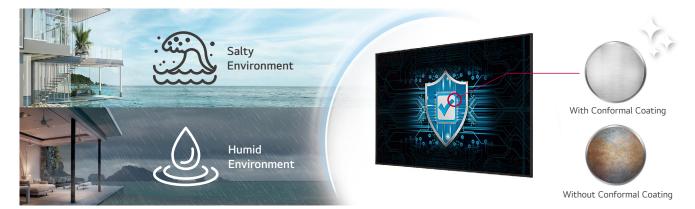

# Durability that Provides Reliability

Optimized for business environments, the UH5N-M is protected against salt, dust, iron powder and humidity thanks to conformal coating on power board, allowing for stable operation. Also, its customer-centric features, such as IP5x and Shock Monitoring, provide both reliability and satisfaction.