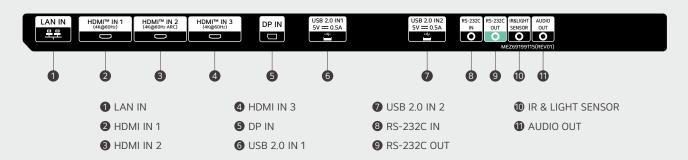

ility

With a commitment to innovation and sustainability, LG is continuously striving to create a better future for manufacturers, consumers, and future generations. With a focus on minimizing waste, maximizing recycling, and efficient power management, LG actively strives for sustainability, obtaining various certifications such as FCC EMC Class B.



#### SuperSign Solutions

SuperSign is an integrated and intuitive content management solution for creative and organized digital signage content in your space, connecting customers to a range of services with convenient user experiences. There are a variety of versions such as SuperSign Cloud, so discover and enjoy the version that best fits you.

\* All images are for illustrative purposes only.

#### CONNECTIVITY

65" / 55" / 49" / 43"