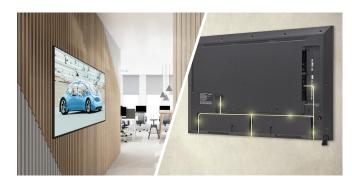

# Design for Space Utilization

Designed with thin bezels and simple cable management, the UH5N-M saves space. With specialized hidden power inlets, it can be installed close to the wall, leaving only about 13 mm of space with the slim bracket.